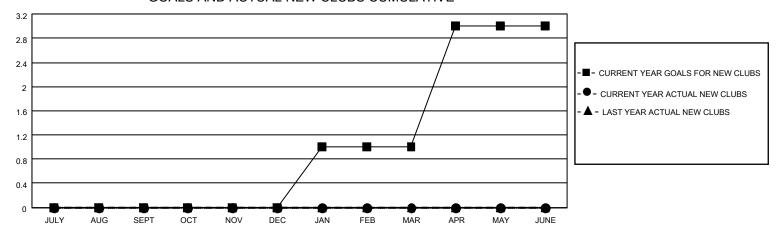

## District 4 A1

| Clubs                 |               |           |               | Members               |                       |                         |                                                    |
|-----------------------|---------------|-----------|---------------|-----------------------|-----------------------|-------------------------|----------------------------------------------------|
| RESULTS FOR 2022-2023 |               |           |               | RESULTS FOR 2022-2023 |                       |                         |                                                    |
| QUARTER               | NEW CLUB GOAL | NEW CLUBS | DROPPED CLUBS | QUARTER MEME          | ER GROWTH NET<br>GOAL | MEMBER GROWTH<br>ACTUAL | DROPPED<br>MEMBERS ACTUAL<br>(including transfers) |
| JULY/AUG/SEPT         | 0             | 0         | 0             | JULY/AUG/SEPT         | 30                    | 39                      | 57                                                 |
| OCT/NOV/DEC           | 0             | 0         | 0             | OCT/NOV/DEC           | 50                    | 59                      | 37                                                 |
| JAN/FEB/MAR           | 1             | 0         | 0             | JAN/FEB/MAR           | 50                    | 44                      | 35                                                 |
| APR/MAY/JUNE          | 2             | 0         | 2             | APR/MAY/JUNE          | 50                    | 58                      | 90                                                 |

#### GOALS AND ACTUAL NEW CLUBS CUMULATIVE