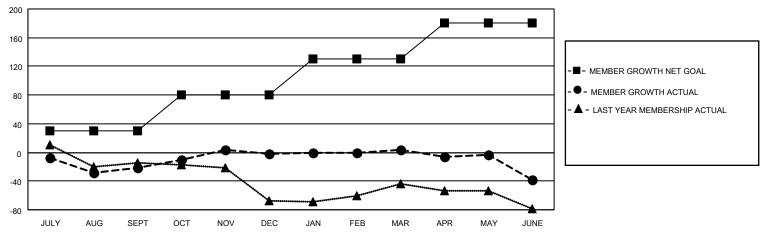

## District 4 A1

| Clubs                 |               |           |               | Members               |                       |                         |                                                    |
|-----------------------|---------------|-----------|---------------|-----------------------|-----------------------|-------------------------|----------------------------------------------------|
| RESULTS FOR 2022-2023 |               |           |               | RESULTS FOR 2022-2023 |                       |                         |                                                    |
| QUARTER               | NEW CLUB GOAL | NEW CLUBS | DROPPED CLUBS | QUARTER MEME          | ER GROWTH NET<br>GOAL | MEMBER GROWTH<br>ACTUAL | DROPPED<br>MEMBERS ACTUAL<br>(including transfers) |
| JULY/AUG/SEPT         | 0             | 0         | 0             | JULY/AUG/SEPT         | 30                    | 39                      | 57                                                 |
| OCT/NOV/DEC           | 0             | 0         | 0             | OCT/NOV/DEC           | 50                    | 59                      | 37                                                 |
| JAN/FEB/MAR           | 1             | 0         | 0             | JAN/FEB/MAR           | 50                    | 44                      | 35                                                 |
| APR/MAY/JUNE          | 2             | 0         | 2             | APR/MAY/JUNE          | 50                    | 58                      | 90                                                 |

#### GOALS AND ACTUAL MEMBERS CUMULATIVE

| DROPPED CLUBS: 2 |          | 37 CLUBS OF 53 ADDED 1 OR<br>MORE NEW MEMBERS | GENDER DISTRIBUTION                |                                |  |
|------------------|----------|-----------------------------------------------|------------------------------------|--------------------------------|--|
|                  |          | INIONE NEW MEMBERS                            | MALE<br>FEMALE                     | 1,375 (79.07%)<br>364 (20.93%) |  |
| DROPPED MEMBERS  |          |                                               | NON BINARY<br>PREFER NOT TO ANSWER | 0 (0.00%)<br>0 (0.00%)         |  |
| DECEASED         | 32       |                                               | THE EKINOT TO ANOWER               | 0 (0.0070)                     |  |
| CLUB CANCELLED   | 0<br>187 | CLICK HERE FOR CUMULATIVE                     | TOTAL FAMILY UNIT MEMBERS          | 224                            |  |
| TOTAL            | 219      | MEMBERSHIP DATA                               | FAMILY MEMBERS PAYING HAL          | F DUES 114                     |  |